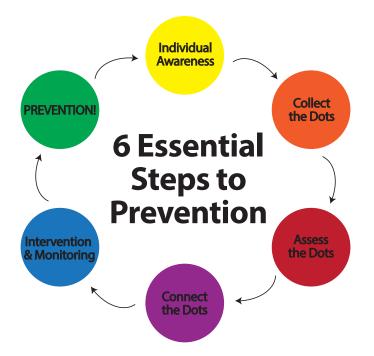

Reacting takes place at your front door and Preventing takes place BEFORE the threat arrives at your front door. How does this work? There are 6 Essential Steps to Preventing and Awareity's **Connecting the Dots Platform** equips your Multi-Disciplinary Threat Assessment Team, your organization and your community to eliminate collect, assess and connect the dots while also eliminating dangerous gaps, silos, and disconnects that lead to costly liabilities, incidents, and tragedies all around the world.